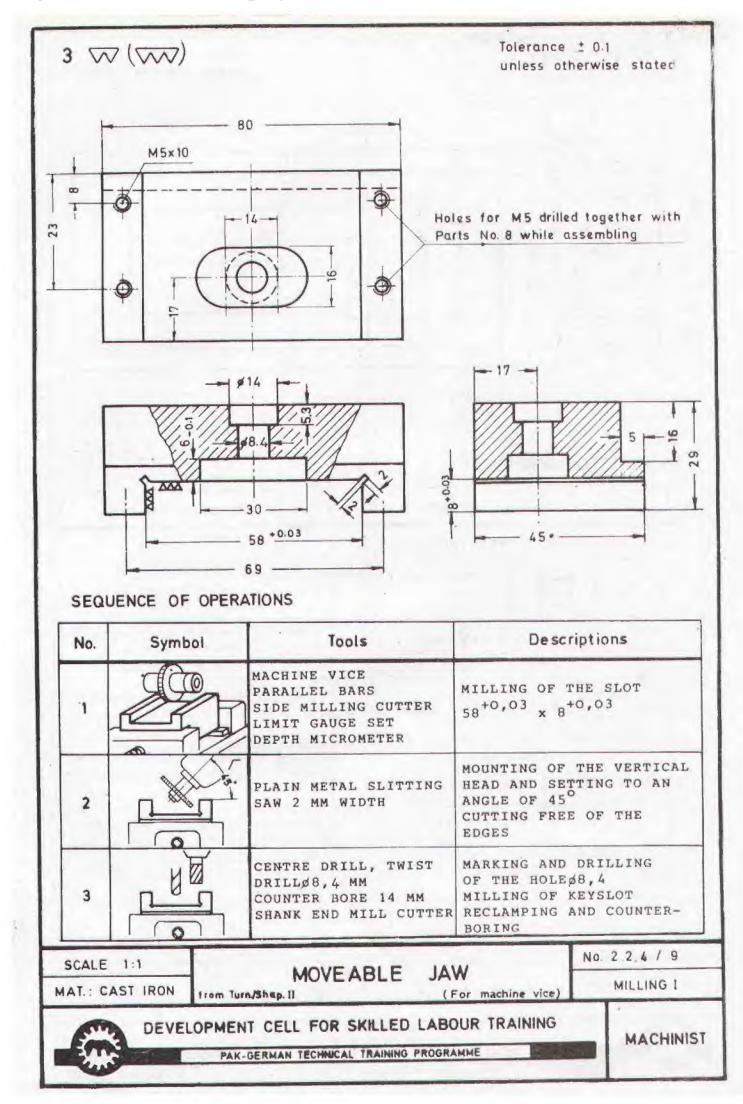

|        |
|          |            |              | 0.1                                    | M / S Flat<br>35 x 8mm (11/2 x 3/8) | M/S Square<br>50 x 50 mm (2 <sup>*</sup> x 2 <sup>*</sup> ) | Low carbon steel Flat<br>100 x 10 mm ( 4*x 3/8 ) | Carbon steel Square<br>50 x 50 mm (2° x 2°) | Cast iron<br>according pattern | Turning No. 2.2.3 | M / S Round<br>10 mm (3/8) | M / S Round<br>15 mm (5/g) | M / S Round<br>25mm (1) | M / S Round<br>30mm (112) | M / S Round<br>65 mm (2 1/2) | Low carbon steel Round<br>15 mm. (1/2) | Low carbon steel Round<br>25 mm (1 <sup>6</sup> ) | High speed steel Round<br>25mm (1°) | č                     | M / S Square<br>50 x 50 mm( 2 x 2) |        |



































مزيد كتب ير صف مح المح آن بنى وزف كري : www.iqbalkalmati.blogspot.com

















|          | -              | Total length for a |             | 2,4 meter                  |                           | 1,9 meter                | 1,2'meter               | -           | 1,2 metei                | 3,0 meter | 1,3 meter             | 1.8 meter                            | 1              | 2,3 meter |     |    |
|----------|----------------|--------------------|-------------|----------------------------|---------------------------|--------------------------|-------------------------|-------------|--------------------------|-----------|-----------------------|--------------------------------------|----------------|-----------|-----|----|
|          |                | Length             | per trainee | 140 mm                     |                           | 110 mm